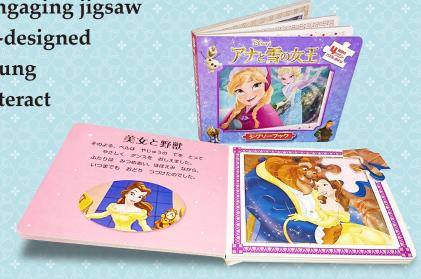

## **DISNEY Jigsaw Puzzle Books**

Princess

Attractive, colorful, sturdy, large-format board books with a fun & engaging jigsaw puzzle on each spread. Well-designed chunky puzzle pieces for young hands, and a great way to interact and play with your favorite

and play with your favorite Disney characters, over and over again. And the Puzzle pieces fit back inside the book when not in use!

Frozen

Cars

Mickey