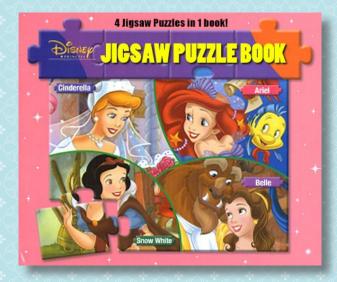

## **DISNEY Jigsaw Puzzle Books**

Princess

Attractive, colorful, sturdy, large-format board books with a fun & engaging jigsaw puzzle on each spread. Well-designed chunky puzzle pieces for young hands, and a great way to interact and play with your favorite

and play with your favorite Disney characters, over and over again. And the Puzzle pieces fit back inside the book when not in use!

Frozen

Cars

Mickey

## • TITLES

Frozen / Princess / Cars / Mickey