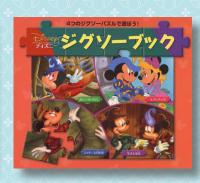

## **DISNEY Jigsaw Puzzle Books**

Princess

Attractive, colorful, sturdy, large-format board books with a fun & engaging jigsaw puzzle on each spread. Well-designed chunky puzzle pieces for young hands, and a great way to interact and play with your favorite

and play with your favorite Disney characters, over and over again. And the Puzzle pieces fit back inside the book when not in use!

Frozen

Cars

Mickey

## • TITLES

Frozen / Princess / Cars / Mickey

## SPECIFICATIONS

4 spreads, each with puzzle + 4pp covers Cover: 400gsm greyback coated board, gloss

laminated

Interior: Double greyback board, 400gsm, plus

2mm greyboard

©Disney ©Disney/Pixar