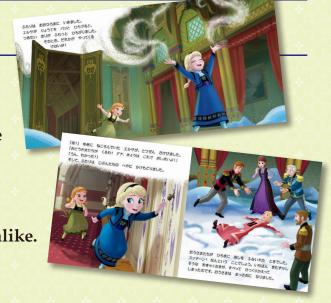

## **DISNEY Premium Collection**

Anna & Elsa : Childhood Times

Gorgeous, compact, colourful and durable - that's the Disney Premium Collection. And there's OVER 90 TITLES TO CHOOSE FROM! The sturdy yet flexible card pages are just perfect for repeated reading, and can stand up to anything that little hands can throw at them! Page-turning, captivating & clever re-tellings of the best movies ever – a guaranteed hit with both child & parent alike.